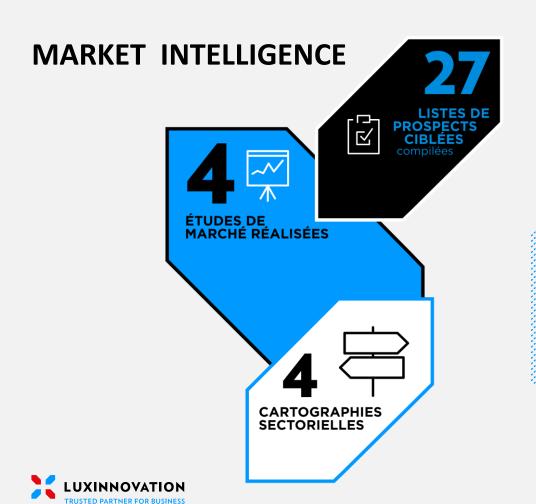

ELATIONS D'ENTREPRISES

organisées

222

**ENTREPRISES** 

ont reçu un soutien sur-mesure et individualisé

**52** 

**PROJET R&D** 

initiés sous l'impulsion des clusters



20**18** 

COMPANY RELATIONS & SUPPORT









#### **VISITES PROACTIVES DE PME**

afin d'évaluer leur potentiel d'innovation.

20**18** 

## **COMPANY RELATIONS** & SUPPORT









# BUSINESS DEVELOPMENT



# **INTERNATIONAL BUSINESS DEVELOPMENT**

SOUTIEN APPORTÉ À

### 147



ENTREPRISES INTÉRESSÉES À S'ÉTABLIR AU LUXEMBOURG

42



ENTREPRISES ONT VISITÉ LE LUXEMBOURG



**ENTREPRISES ÉTRANGÈRES LUXEMBOURG EN 2017** 

avec le soutien de Luxinnovation.



LUXINNOVATION A SOUTENU ET PARTICIPÉ À

26



MISSIONS OFFICIELLES ET VISITES DE PROSPECTION SECTORIELLES SPÉCIFIQUES



20**18** 

**BUSINESS DEVELOPMENT** 







### MARKET INTELLIGENCE





## **START-UP ACCELERATION**









# **R&D AND INNOVATION SUPPORT**

# CORPORATE R&D AND INNOVATION SUPPORT

97 SOCIÉTÉS FINANCÉES







# **EUROPEAN R&D AND INNOVATION SUPPORT**

2018

**73** 

#### NOUVEAUX CONTRATS SIGNÉS

pour des projets Horizon 2020 avec des participants luxembourgeois

33,03

#### **MILLIONS D'EUROS**

de financements Horizon 2020 obtenus

# TAUX DE RÉUSSITE DES PROPOSITIONS DE PROJETS HORIZON 2020

|                  | 2017    | 2018    |
|------------------|---------|---------|
| Luxembourg       | 13,60 % | 23,70 % |
| Union européenne | 14.66 % | 17.75 % |



# R&D AND INNOVATION SUPPORT



# THANK YOU