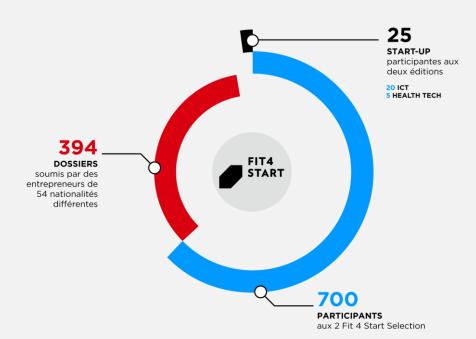

reçu un soutien sur-mesure et individualisé

**52** 

**PROJET R&D** 

initiés sous l'impulsion des clusters



20**18** 

COMPANY RELATIONS & SUPPORT









#### **VISITES PROACTIVES DE PME**

afin d'évaluer leur potentiel d'innovation.

20**18** 

## **COMPANY RELATIONS** & SUPPORT









# BUSINESS DEVELOPMENT



# **INTERNATIONAL BUSINESS DEVELOPMENT**

SOUTIEN APPORTÉ À

### 147



ENTREPRISES INTÉRESSÉES À S'ÉTABLIR AU LUXEMBOURG

42



ENTREPRISES ONT VISITÉ LE LUXEMBOURG



**ENTREPRISES ÉTRANGÈRES LUXEMBOURG EN 2017** 

avec le soutien de Luxinnovation.



LUXINNOVATION A SOUTENU ET PARTICIPÉ À

26



MISSIONS OFFICIELLES ET VISITES DE PROSPECTION SECTORIELLES SPÉCIFIQUES



20**18** 

**BUSINESS DEVELOPMENT** 







### MARKET INTELLIGENCE





## **START-UP ACCELERATION**









# **R&D AND INNOVATION SUPPORT**

# CORPORATE R&D AND INNOVATION SUPPORT

97 SOCIÉTÉS FINANCÉES







# **EUROPEAN R&D AND INNOVATION SUPPORT**

2018

**73** 

#### NOUVEAUX CONTRATS SIGNÉS

pour des projets Horizon 2020 avec des participants luxembourgeois

33,03

#### **MILLIONS D'EUROS**

de financements Horizon 2020 obtenus

# TAUX DE RÉUSSITE DES PROPOSITIONS DE PROJETS HORIZON 2020

|                  | 2017    | 2018    |
|------------------|---------|---------|
| Luxembourg       | 13,60 % | 23,70 % |
| Union européenne | 14.66 % | 17.75 % |



# R&D AND INNOVATION SUPPORT



# THANK YOU