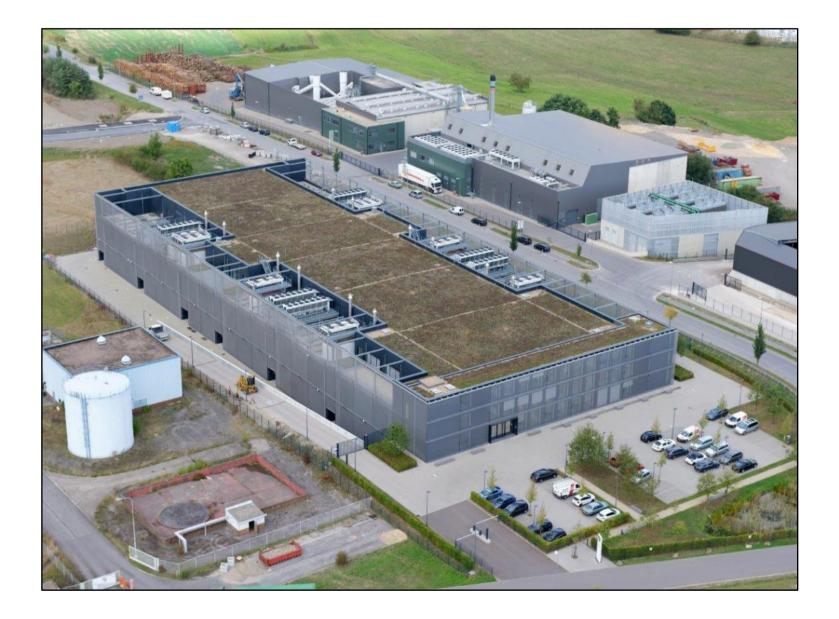

## Data Center DC2 in Bissen: State-of-the-art infrastructure for MeluXina

- 100 % green electricity & cooling supplied from Kiowatt
- Free Cooling below 11°C outside temperature
- Low PUE of 1,3 constantly measured and monitored
- ISO27001 Security management certification