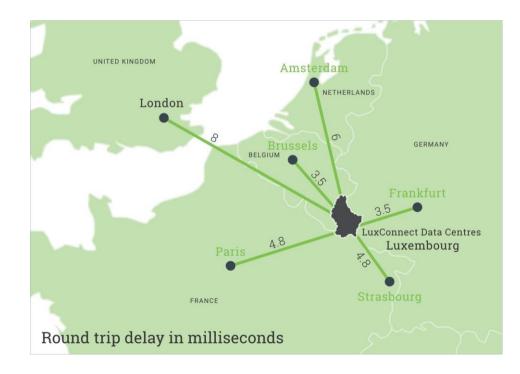

## Luxembourg, "fiber rich" country in the heart of Europe

- Over 1.700 km of optical fiber cables deployed on the territory of Luxembourg
- 20 breakouts to the neighbouring countries
- Very short latencies to international internet hubs
- Integration of MeluXina into the European GEANT network