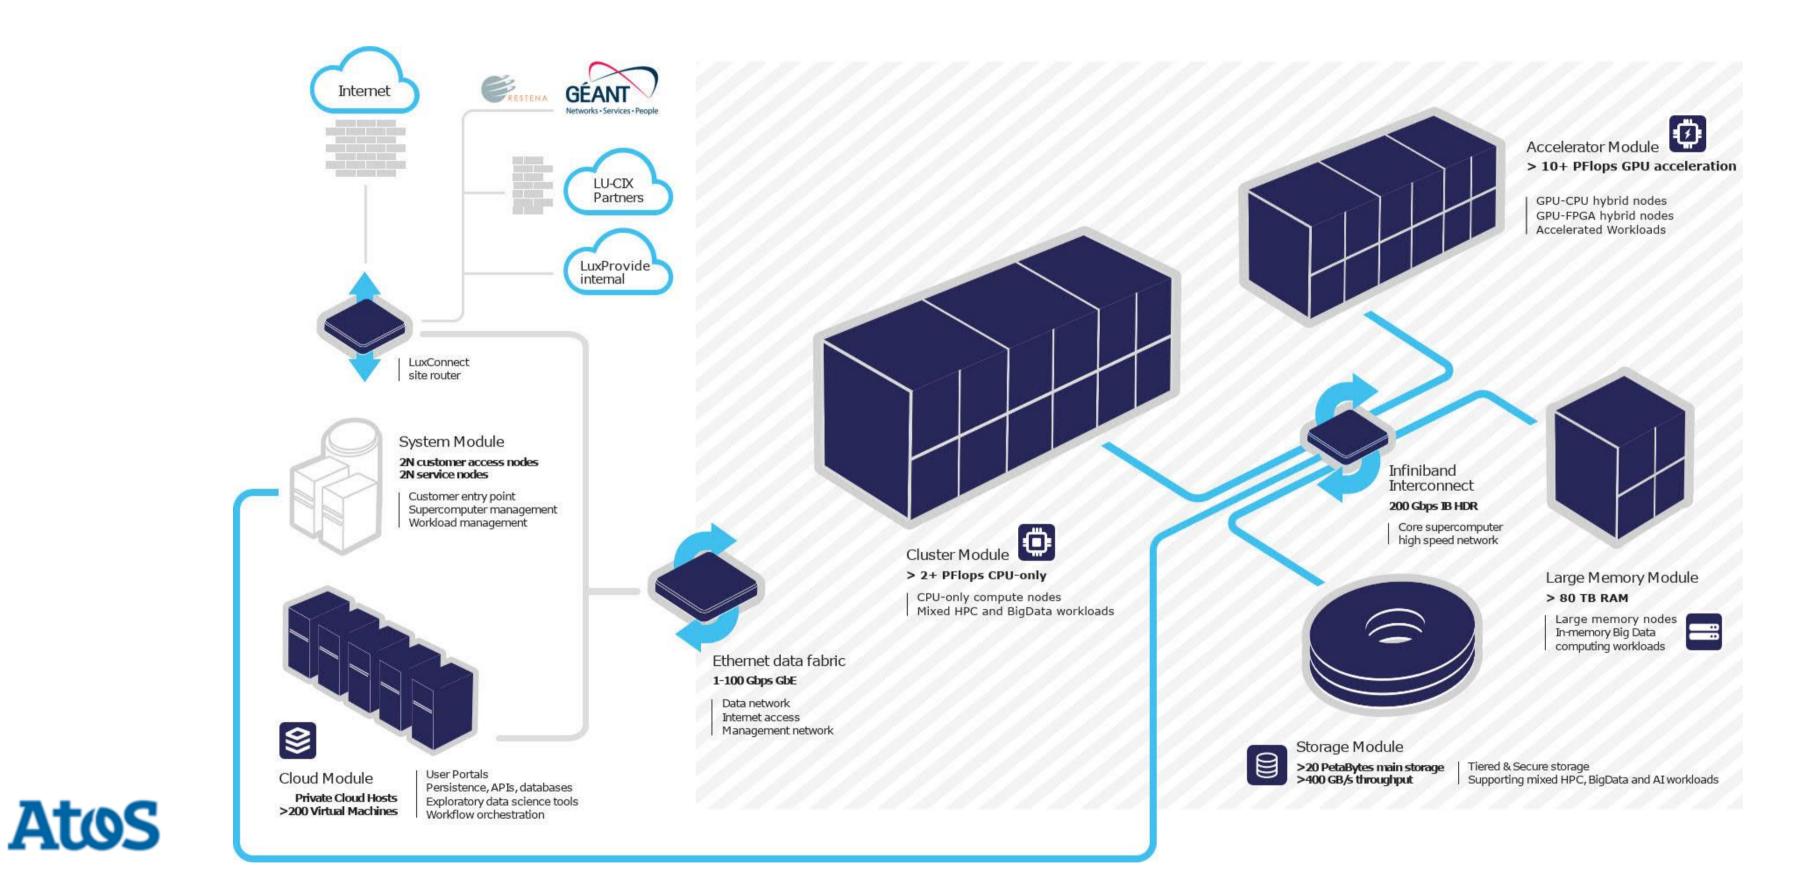

rom Kiowatt
- Free Cooling below 11°C outside temperature
- Low PUE of 1,3 constantly measured and monitored
- ISO27001 Security management certification













## Luxembourg, "fiber rich" country in the heart of Europe

- Over 1.700 km of optical fiber cables deployed on the territory of Luxembourg
- 20 breakouts to the neighbouring countries
- Very short latencies to international internet hubs
- Integration of MeluXina into the European GEANT network









## MeluXina, a Cornerstone for Digital Lëtzebuerg

- Focus on **INDUSTRY** and especially **SME**'s and **RESEARCH**
- One-stop shop with EASY and USER-FRIENDLY access to HPC/HPDA capacities and competencies





28/09/2020

## **CH** to HPC/HPDA capacities and competencies



## MeluXina, Modular Supercomputer Architecture









# MELUXINA

### **HIGH PERFORMANCE** COMPUTING IN LUXEMBOURG