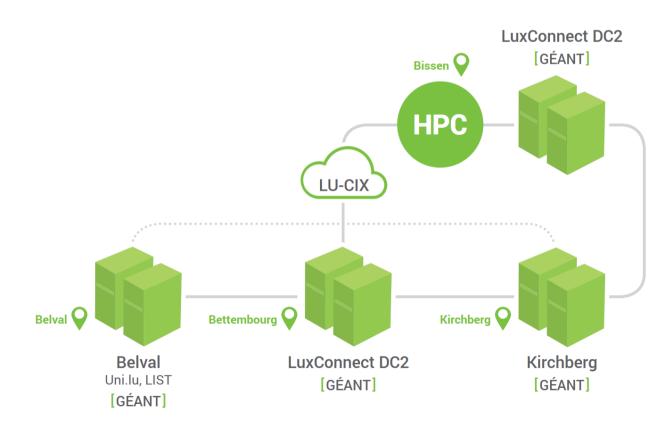

's ambition as a digital front runner through helping customers in Luxembourg and beyond grasp the opportunities of the 21st century data economy.

### **MISSION**

Empowering our digital future together





## Data Center DC2 in Bissen: State-of-the-art infrastructure for MeluXina

- 100 % green electricity & cooling supplied from Kiowatt
- Free Cooling below 11°C outside temperature
- Low PUE of 1,3 constantly measured and monitored
- ISO27001 Security management certification













## Luxembourg, "fiber rich" country in the heart of Europe

- Over 1.700 km of optical fiber cables deployed on the territory of Luxembourg
- 20 breakouts to the neighbouring countries
- Very short latencies to international internet hubs
- Integration of MeluXina into the European GEANT network









## MeluXina, a Cornerstone for Digital Lëtzebuerg

- Focus on **INDUSTRY** and especially **SME**'s and **RESEARCH**
- One-stop shop with EASY and USER-FRIENDLY access to HPC/HPDA capacities and competencies





28/09/2020

## **CH** to HPC/HPDA capacities and competencies



## MeluXina, Modular Supercomputer Architecture









# MELUXINA

### **HIGH PERFORMANCE** COMPUTING IN LUXEMBOURG