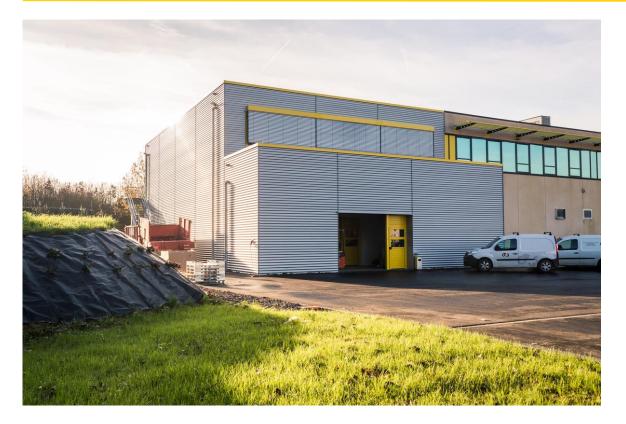

### **European Warehouse Extension**

#### Investment:

• 900 K EUR

#### **Objective:**

• Refurbishment and extension of current Echternach facility

- Provide European customers with fast and efficient lifetime maintenance of all FANUC products, ensuring competitiveness of European production
- Extend the scope of locally available OEM repair for European customers from a Central European location
- Add and develop local technical resources with skill set training including latest technologies