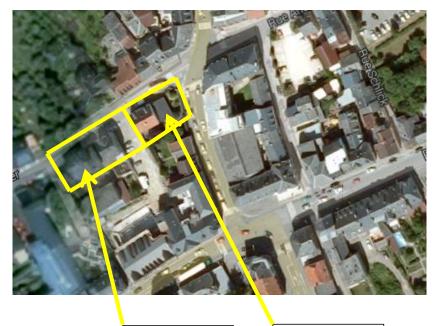

### **Company Housing**

Phase 2

Distance to Echternach City Center only 500 m by foot

Distance to FANUC office only 3.5 Km by car