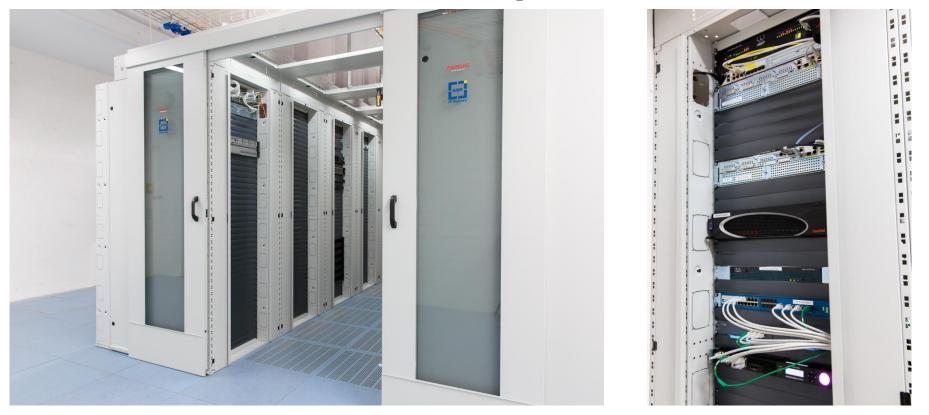

### European HQ Infrastructure Improvements

#### **Objective:**

• Improve operational excellence of FANUC Europe HQ activities, including new IT server infrastructure, facility fire protection and power supply

- Increase availability of ICT systems to >99,99% (24 / 7)
- Ensure European-wide ICT support for each of 16 local subsidaries provided
  from one centralize resource team located in Echternach
- State-of-the-art technology in place to protect ICT systems aligned with ISO/IEC 27001