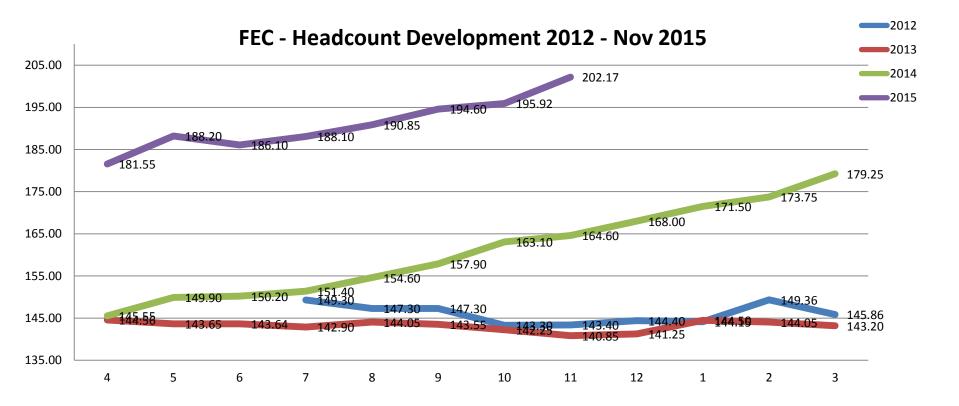

ailable OEM repair for European customers from a Central European location
- Add and develop local technical resources with skill set training including latest technologies

















### **Company Housing**

#### Investment:

- 2.700 K EUR (Phase 1)
- 2.600 K EUR (Phase 2)

#### **Objective:**

 Build apartments for expatriates dispatched from FANUC Japan or other FANUC Group Companies to Echternach

- Excellent work / life balance for foreign employees
- Cap local cost of living in Luxembourg
- Prime location ensures solid increase of value

### **Company Housing**

Residenz "Andre Duchscher 19" in Echternach



### **Company Housing**





Phase 2





Distance to Echternach City Center only 500 m by foot

Distance to FANUC office only 3.5 Km by car

### **Employee Development**