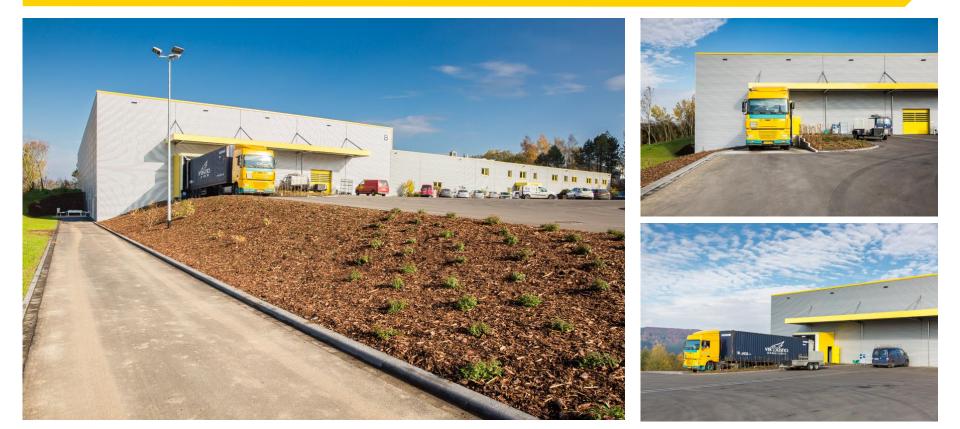

### **European Warehouse Extension**

#### Investment:

• 1.960 K EUR

#### **Objective:**

• Extension of current Echternach facility

- Moved more than 2500 pallets from external warehouses to a central point to be able to serve entire European demand with short transit times to each country
- Increase the availability of spare parts for our European customers
- Reduce customer waiting time by improve our ability to perform direct shipment to end customers (rather than via local subsidiaries as done previously)