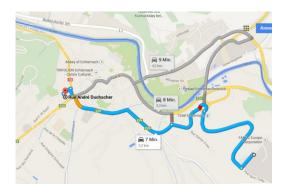

### **Company Housing**

Phase 2

Distance to Echternach City Center only 500 m by foot

Distance to FANUC office only 3.5 Km by car